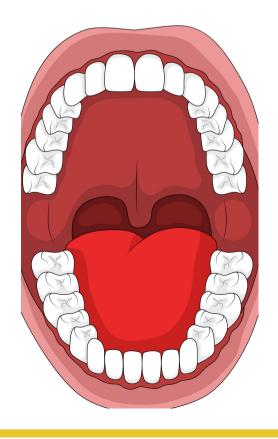

ush.





Put water from the tap on my toothbrush.





#### **BRUSH MY TEETH:**

- -TOP TEETH
- -BOTTOM TEETH
- -FRONT TEETH





Split the toothpaste in my mouth into sink.





Rinse my mouth and toothbrush with water.

# DENTIST OFFICE HOURS



MONDAY ----- TO -----**TUESDAY** \_\_\_\_\_ TO \_\_\_\_\_ WEDNESDAY \_\_\_\_\_ TO \_\_\_\_\_ THURSDAY \_\_\_\_\_ TO ------FRIDAY

**SATURDAY** ----- TO -----

**SUNDAY** 

#### TOP TEETH



#### **BOTTOM TEETH**















## PATIENT APPOINTMENTS



| TIME  | NAME |
|-------|------|
| 8:00  |      |
| 9:00  |      |
| 10:00 |      |
| 11:00 |      |
| 12:00 |      |
| 1:00  |      |
| 2:00  |      |
| 3:00  |      |
| 4:00  |      |
| 5:00  |      |

### **CHECKUP**

NAME: —————

DATE:

AGE: \_\_\_\_\_

Cavities? yes \_\_\_\_\_ No \_\_\_\_



Do you brush your teeth?

yes — No —

Do you floss your teeth?

yes — No — —